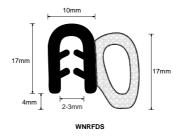

lacements for toolbox TBPCSSDD1200 or make your own box.

Each door size 585.5mm wide x 478mm high



### NEW MODEL HD Tool Box 3mm Aluminium Box with SS Lid

| 1300L x 500H x 500D | TBALSSDD1300 |
|---------------------|--------------|
| 1200L x 500H x 500D | TBALSSDD1200 |
| 900L x 500H x 500D  | TBALSSDD900  |

Chrome whale tail locks with extra padlock holes for extra security.

Dust seals and covered lanyards.





# **Spare Parts**

## **Bolt on Hinge Sets**

**Powder Coated TBHPCM** 

**TBHSS** 

Size 60mm long plus grease nipple 6mm pin, 46mm wide and 10mm high





## **Replacement Gas Stay for Angle Front Tool Boxes**

Length 315mm. Stroke 125mm. Force 180N.

Stainless Steel

GASS315180

Shaft 6mm. 15mm cylinder.



## **Replacement Door Seal**

**WNRFDS** Sold in 5m increments



## **Angle Brackets**

Black powder coated.

75mm x 4mm C section 500mm x 500mm cross braced

**TBBKT** 







# **Spare Parts**

# **Replacement Drop Tee Handle Stainless Steel**

LKSSRFDROPT

Stud fixing
Seal included
Covered lock barrel to prevent debris
Adjustable tongue



## **Red Flag Whale Tail Compression Lock**

**LKRFWTCP** 

Chrome finish
Stud fixing on rear
Seal included
Key lock and extra padlockable feature
Works with TBALSSDD\_ \_ model boxes