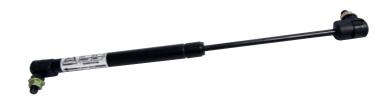

## **Replacement Gas Stay for Angle Front Tool Boxes**

Length 315mm. Stroke 125mm. Force 180N.

Stainless Steel

GASS315180

Shaft 6mm. 15mm cylinder.