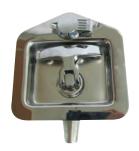

## **Red Flag Whale Tail Compression Lock**

**LKRFWTCP** 

Chrome finish
Stud fixing on rear
Seal included
Key lock and extra padlockable feature
Works with TBALSSDD\_ \_ model boxes