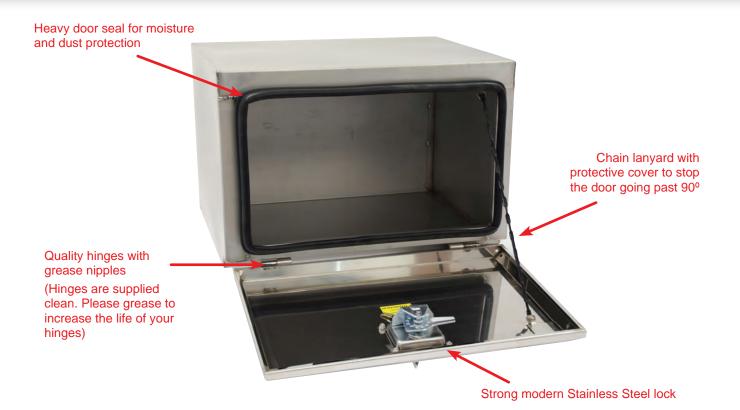

# **Key features of Redflag™ Tool Boxes**

Chrome whale tail locks with extra padlock holes for extra security.

Dust seals and covered lanyards.

## **Bolt on Hinge Sets**

**Powder Coated TBHPCM** 

**TBHSS** 

Size 60mm long plus grease nipple 6mm pin, 46mm wide and 10mm high

## **Replacement Door Seal**

**WNRFDS** Sold in 5m increments