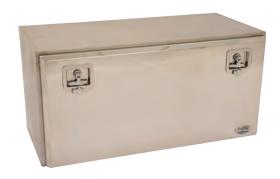

# **Tool Box Range**

#### **Stainless Steel Tool Boxes**

Quality 304 stainless steel truck tool box. 2B matt finish on body and polished door.

| 800L x 500H x 500D | TBSS800 |
|--------------------|---------|
| 600L x 400H x 500D | TBSS600 |
| 500L x 350H x 400D | TBSS500 |