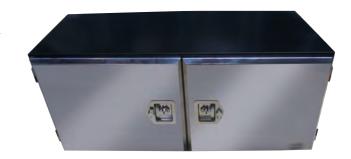

#### **Double Door Toolbox**

Black powder coated with stainless steel doors. TBPCSSDD1200 1200L x 500H x 500D