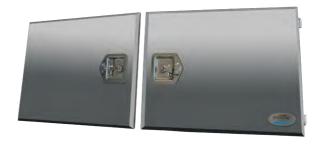

#### **Double Door SS Lid Set TBDDSSLS**

Comes complete with 4 hinges, 2 locks, 2 covered lanyards.

Replacements for toolbox TBPCSSDD1200 or make your own box.

Each door size 585.5mm wide x 478mm high