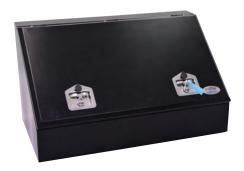

## **Angle Front Tool Boxes**

Quality black powder coated 1.5mm mild steel truck toolbox. Gas stays are fitted to the lid to hold up while loading.

| 1200L x 500H x 500D | TBPCAF1200 |
|---------------------|------------|
| 900L x 500H x 500D  | TBPCAF900  |
| 600L x 500H x 500D  | TBPCAF600  |