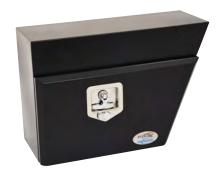

## **Angle Front Tool Boxes**

Quality black powder coated 1.5mm mild steel truck toolbox. Gas stays are fitted to the lid to hold up while loading.

| 1200L x 500H x 500D | TBPCAF1200 |
|---------------------|------------|
| 900L x 500H x 500D  | TBPCAF900  |
| 600L x 500H x 500D  | TBPCAF600  |

Stainless Steel lids are available as an optional extra for angle front tool boxes.

| 1200 stainless lid | TBSSL1200 |  |
|--------------------|-----------|--|
| 900 stainless lid  | TBSSL900  |  |
| 600 stainless lid  | TBSSL600  |  |