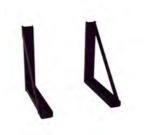

## **Angle Brackets**

Black powder coated.

75mm x 4mm C section 500mm x 500mm cross braced

**TBBKT** 