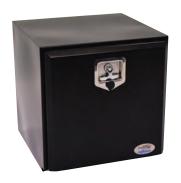

#### **Powder Coated Tool Boxes**

## Quality black powder coated 1.5mm mild steel truck tool box.

| 1200L x 500H x 500D | TBPC1200 |
|---------------------|----------|
| 1000L x 500H x 500D | TBPC1000 |
| 800L x 500H x 500D  | TBPC800  |
| 600L x 400H x 500D  | TBPC600  |
| 500L x 350H x 400D  | TBPC500  |
|                     |          |