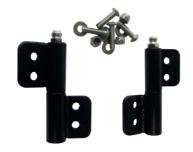

## **Bolt on Hinge Sets**

**Powder Coated TBHPCM** 

**TBHSS** 

Size 60mm long plus grease nipple 6mm pin, 46mm wide and 10mm high