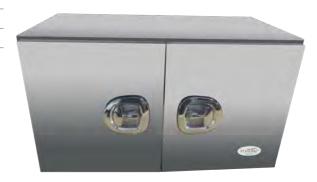

#### **Double Door Toolbox**

Black powder coated with stainless steel doors. TBPCSSDD1200 1200L x 500H x 500D