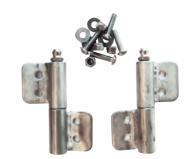

## **Bolt on Hinge Sets**

**Powder Coated TBHPCM** 

**TBHSS** 

Size 60mm long plus grease nipple 6mm pin, 46mm wide and 10mm high