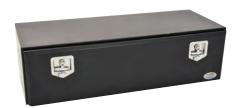

#### **Powder Coated Tool Boxes**

## Quality black powder coated 1.5mm mild steel truck tool box.

| 1200L x 500H x 500D | TBPC1200 |
|---------------------|----------|
| 1000L x 500H x 500D | TBPC1000 |
| 800L x 500H x 500D  | TBPC800  |
| 600L x 400H x 500D  | TBPC600  |
| 500L x 350H x 400D  | TBPC500  |
|                     |          |